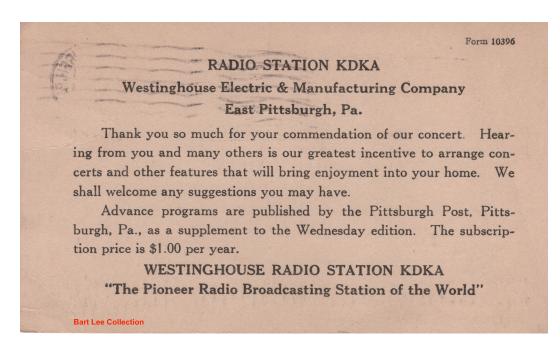

An Archivist's Note:

From KDKA **To International Short** Wave Broadcasting In Ten Years; The September 1930 Radio-Craft SW Station List

By Bart Lee, K6VK, CHRS Archivist

September, 1930

RADIO-CRAFT

Short-Wave Stations of the World