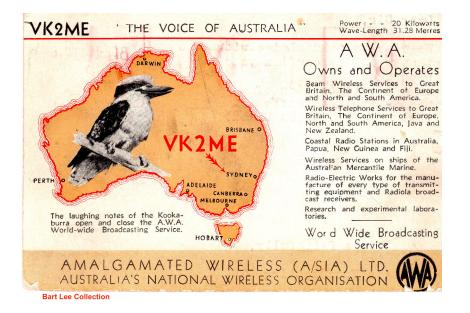

An Archivist's Note:

From KDKA **To International Short** Wave Broadcasting In Ten Years; The September 1930 Radio-Craft SW Station List

By Bart Lee, K6VK, CHRS Archivist

September, 1930

RADIO-CRAFT

Short-Wave Stations of the World