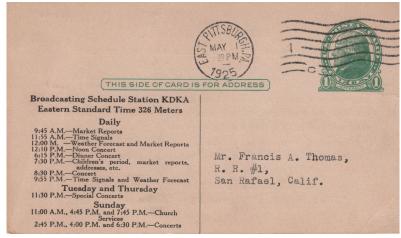

An Archivist's Note:

From KDKA **To International Short** Wave Broadcasting In Ten Years; The September 1930 Radio-Craft SW Station List

By Bart Lee, K6VK, CHRS Archivist

September, 1930

RADIO-CRAFT

Short-Wave Stations of the World