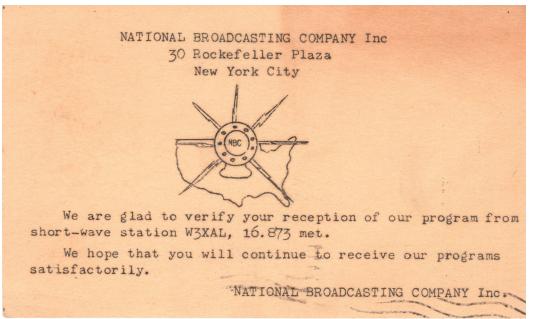

An Archivist's Note:

From KDKA **To International Short** Wave Broadcasting In Ten Years; The September 1930 Radio-Craft SW Station List

By Bart Lee, K6VK, CHRS Archivist

September, 1930

RADIO-CRAFT

Short-Wave Stations of the World