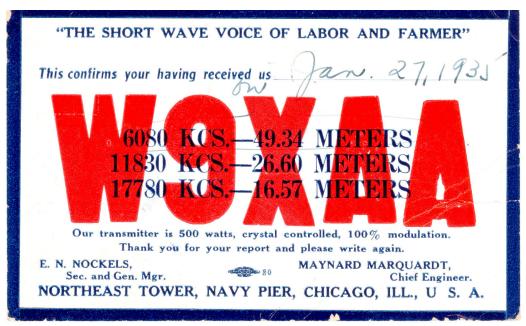

An Archivist's Note:

From KDKA **To International Short** Wave Broadcasting In Ten Years; The September 1930 Radio-Craft SW Station List

By Bart Lee, K6VK, CHRS Archivist

September, 1930

RADIO-CRAFT

Short-Wave Stations of the World