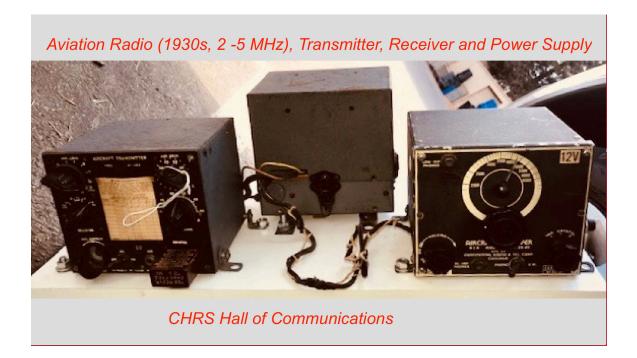

An Archivist's Note:

From KDKA **To International Short** Wave Broadcasting In Ten Years; The September 1930 Radio-Craft SW Station List

By Bart Lee, K6VK, CHRS Archivist

September, 1930

RADIO-CRAFT

Short-Wave Stations of the World