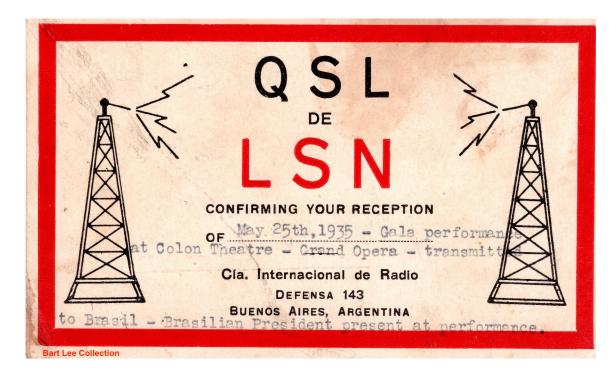

An Archivist's Note:

From KDKA **To International Short** Wave Broadcasting In Ten Years; The September 1930 Radio-Craft SW Station List

By Bart Lee, K6VK, CHRS Archivist

September, 1930

RADIO-CRAFT

Short-Wave Stations of the World