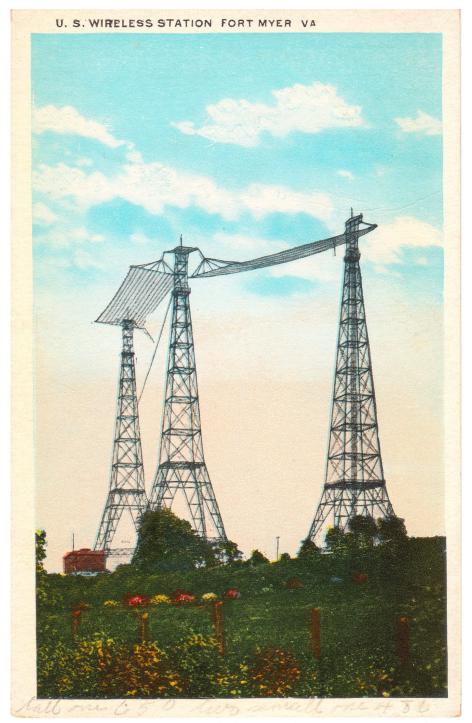

An Archivist's Note:

From KDKA **To International Short** Wave Broadcasting In Ten Years; The September 1930 Radio-Craft SW Station List

By Bart Lee, K6VK, CHRS Archivist

September, 1930

RADIO-CRAFT

Short-Wave Stations of the World