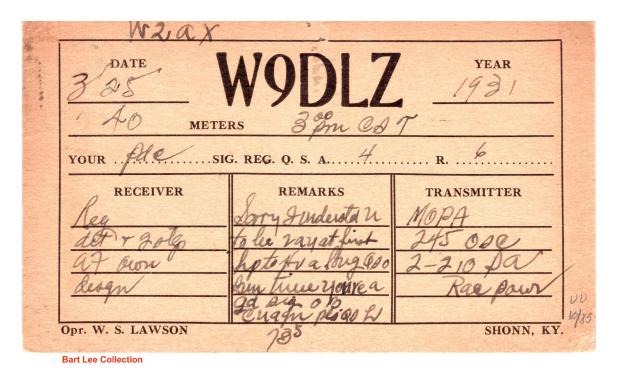

An Archivist's Note:

From KDKA **To International Short** Wave Broadcasting In Ten Years; The September 1930 Radio-Craft SW Station List

By Bart Lee, K6VK, CHRS Archivist

September, 1930

RADIO-CRAFT

Short-Wave Stations of the World